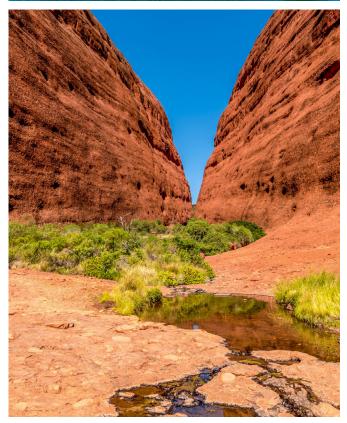

#### DAY 6, Sun., Feb. 25 | Outback Drive & MacDonnell Ranges

Australia's most rugged and famous landscapes are yours today during your outback drive through the MacDonnell Ranges. These ranges travel east to west and hold craggy gorges, knotty hills, and white gum trees, all vividly displaying the handiwork of an awesome Creator. You may also glimpse interesting geological formations and Aboriginal rock carvings.

#### DAY 7, Mon., Feb. 26 | Red Center Drive

Watch the colors of the Earth change from browns and tans to ochre and orange on your way towards the red center of Australia. The uninterrupted sky welcomes you to a land guarded by ancient people. Gaze out over weathered rock formations and plains full of tufted brush. Contemplate a land that has gripped its inhabitants' heartstrings for millennia while enjoying local food and watching a remarkable sunset.