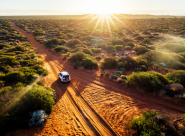

#### DAY 7, Mon., Feb. 26 | Red Center Drive

Watch the colors of the Earth change from browns and tans to ochre and orange on your way towards the red center of Australia. The uninterrupted sky welcomes you to a land guarded by ancient people. Gaze out over weathered rock formations and plains full of tufted brush. Contemplate a land that has gripped its inhabitants' heartstrings for millennia while enjoying local food and watching a remarkable sunset.