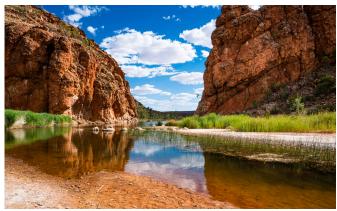

#### DAY 6, Sun., Feb. 25 | Outback Drive & MacDonnell Ranges

Australia's most rugged and famous landscapes are yours today during your outback drive through the MacDonnell Ranges. These ranges travel east to west and hold craggy gorges, knotty hills, and white gum trees, all vividly displaying the handiwork of an awesome Creator. You may also glimpse interesting geological formations and Aboriginal rock carvings.